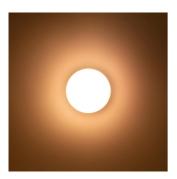

## 14W Flood Moon Surface Mounted Light

**Description** Stylish Design; Surface Mounted Design;

Finish White/Black/Light Bronze/Dark Bronze