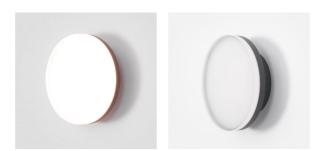

## 14W Flood Moon Surface Mounted Light

**Description** Stylish Design; Surface Mounted Design;

Finish White/Black/Light Bronze/Dark Bronze

GEAR This item is supplied with on/off powder supply.

Luminaire IP21 for indoor use crossing: No Warranty: 5 Years

The photograph may not match thereference exactly. Please read the product description to identify the finish.