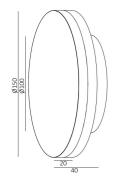

## 14W Flood Moon Surface Mounted Light

**Description** Stylish Design; Surface Mounted Design;

Finish White/Black/Light Bronze/Dark Bronze

## Light source

Light source: Osram SMD Chip Output (W): 14W DC24V Total power consumption (W): 14W Color temperature: 2700/3000/4000K CRI: ≧90 Real Lumen: 840Im Lm/Real W: 60Im Life Time: 50.000h L90B20 MacAdam steps: 3 UGR: N/A Material Aluminium